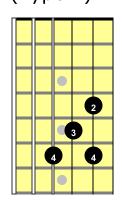

## Triad Fingering Patterns in 12 Keys Around 3rd Position (7 Patterns)





Eb (Type 3)



Ab (Type 2)



Db (Type 1)



Gb (Type 1A)



B (Type 1B)



E (Type 1C)



A (Type 4)



D (Type 3)



G (Type 2)



C (Type 1)



F (Type 1A)



## Maj6 Fingering Patterns in 12 Keys Around 3rd Position (7 Patterns)

Bb6 (Type 4)



Eb6 (Type 3)



Ab6 (Type 2)



Db6 (Type 1)



Gb6 (Type 1A)



B6 (Type 1B)



E6 (Type 1C)



A6 (Type 4)



D6 (Type 3)



G6 (Type 2)



C6 (Type 1)



F6 (Type 1A)



## Maj7 Fingering Patterns in 12 Keys Around 3rd Position (7 Patterns)

Bbmaj7 (Type 4)



Ebmaj7 (Type 3)



Abmaj7 (Type 2)



Dbmaj7 (Type 1)



Gbmaj7 (Type 1A)



Bmaj7 (Type 1B)



Emaj7 (Type 1C)



Amaj7 (Type 4)



Dmaj7 (Type 3)



Gmaj7 (Type 2)



Cmaj7 (Type 1)



Fmaj7 (Type 1A)



## Maj9 Arpeggios in 12 Keys Around 3rd Position (7 Patterns)

Bbmaj7 (Type 4)



Ebmaj7 (Type 3)



Abmaj7 (Type 2)



Dbmaj7 (Type 1)



Gbmaj7 (Type 1A)



Bmaj7 (Type 1B)



Emaj7 (Type 1C)



Amaj7 (Type 4)



Dmaj7 (Type 3)



Gmaj7 (Type 2)



Cmaj7 (Type 1)



Fmaj7 (Type 1A)