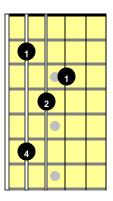

## Triad Fingering Patterns in 12 Keys Around 3rd Position (7 Patterns)





Eb (Type 3)



Ab (Type 2)



Db (Type 1)



Gb (Type 1A)



B (Type 1B)



E (Type 1C)



A (Type 4)



D (Type 3)



G (Type 2)



C (Type 1)



F (Type 1A)



## Maj6 Fingering Patterns in 12 Keys Around 3rd Position (7 Patterns)

Bb6 (Type 4)



Eb6 (Type 3)



Ab6 (Type 2)



Db6 (Type 1)



Gb6 (Type 1A)



B6 (Type 1B)



E6 (Type 1C)



A6 (Type 4)



D6 (Type 3)



G6 (Type 2)



C6 (Type 1)



F6 (Type 1A)



## Maj7 Fingering Patterns in 12 Keys Around 3rd Position (7 Patterns)

Bbmaj7 (Type 4)



Ebmaj7 (Type 3)



Abmaj7 (Type 2)



Dbmaj7 (Type 1)



Gbmaj7 (Type 1A)



Bmaj7 (Type 1B)



Emaj7 (Type 1C)



Amaj7 (Type 4)



Dmaj7 (Type 3)



Gmaj7 (Type 2)



Cmaj7 (Type 1)



Fmaj7 (Type 1A)



## Maj9 Arpeggios in 12 Keys Around 3rd Position (7 Patterns)

Bbmaj7 (Type 4)



Ebmaj7 (Type 3)



Abmaj7 (Type 2)



Dbmaj7 (Type 1)



Gbmaj7 (Type 1A)



Bmaj7 (Type 1B)



Emaj7 (Type 1C)



Amaj7 (Type 4)



Dmaj7 (Type 3)



Gmaj7 (Type 2)



Cmaj7 (Type 1)



Fmaj7 (Type 1A)