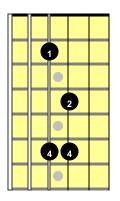

## Triad Fingering Patterns in 12 Keys Around 3rd Position (7 Patterns)

Eb (Type 3)

Ab (Type 2)

Db (Type 1)

Gb (Type 1A)

B (Type 1B)

E (Type 1C)

A (Type 4)