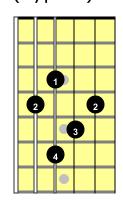

## Triad Fingering Patterns in 12 Keys Around 3rd Position (7 Patterns)

Eb (Type 3)

Ab (Type 2)

Db (Type 1)

Gb (Type 1A)

B (Type 1B)

E (Type 1C)

A (Type 4)