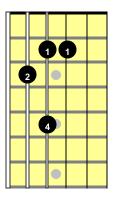

## Triad Fingering Patterns in 12 Keys Around 3rd Position (7 Patterns)





Eb (Type 3)



Ab (Type 2)



Db (Type 1)



Gb (Type 1A)



B (Type 1B)



E (Type 1C)



A (Type 4)



D (Type 3)



G (Type 2)



C (Type 1)



F (Type 1A)



## Maj6 Fingering Patterns in 12 Keys Around 3rd Position (7 Patterns)

Bb6 (Type 4)



Eb6 (Type 3)



Ab6 (Type 2)



Db6 (Type 1)



Gb6 (Type 1A)



B6 (Type 1B)



E6 (Type 1C)



A6 (Type 4)



D6 (Type 3)



G6 (Type 2)



C6 (Type 1)



F6 (Type 1A)



## Maj7 Fingering Patterns in 12 Keys Around 3rd Position (7 Patterns)

Bbmaj7 (Type 4)



Ebmaj7 (Type 3)



Abmaj7 (Type 2)



Dbmaj7 (Type 1)



Gbmaj7 (Type 1A)



Bmaj7 (Type 1B)



Emaj7 (Type 1C)



Amaj7 (Type 4)



Dmaj7 (Type 3)



Gmaj7 (Type 2)



Cmaj7 (Type 1)



Fmaj7 (Type 1A)



## Maj9 Arpeggios in 12 Keys Around 3rd Position (7 Patterns)

Bbmaj7 (Type 4)



Ebmaj7 (Type 3)



Abmaj7 (Type 2)



Dbmaj7 (Type 1)



Gbmaj7 (Type 1A)



Bmaj7 (Type 1B)



Emaj7 (Type 1C)



Amaj7 (Type 4)



Dmaj7 (Type 3)



Gmaj7 (Type 2)



Cmaj7 (Type 1)



Fmaj7 (Type 1A)