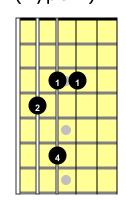

## Triad Fingering Patterns in 12 Keys Around 3rd Position (7 Patterns)

Eb (Type 3)

Ab (Type 2)

Db (Type 1)

Gb (Type 1A)

B (Type 1B)

E (Type 1C)

A (Type 4)