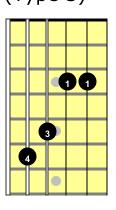

## Triad Fingering Patterns in 12 Keys Around 3rd Position (7 Patterns)

Eb (Type 3)

Ab (Type 2)

Db (Type 1)

Gb (Type 1A)

B (Type 1B)

E (Type 1C)

A (Type 4)