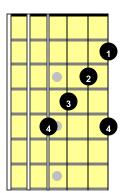

## Triad Fingering Patterns in 12 Keys Around 3rd Position (7 Patterns)

Eb (Type 3)

Ab (Type 2)

Db (Type 1)

Gb (Type 1A)

B (Type 1B)

E (Type 1C)

A (Type 4)