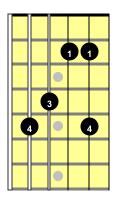

## Triad Fingering Patterns in 12 Keys Around 3rd Position (7 Patterns)

Eb (Type 3)

Ab (Type 2)

Db (Type 1)

Gb (Type 1A)

B (Type 1B)

E (Type 1C)

A (Type 4)