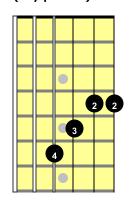

## Triad Fingering Patterns in 12 Keys Around 3rd Position (7 Patterns)

Eb (Type 3)

Ab (Type 2)

Db (Type 1)

Gb (Type 1A)

B (Type 1B)

E (Type 1C)

A (Type 4)

D (Type 3)

G (Type 2)

C (Type 1)

F (Type 1A)