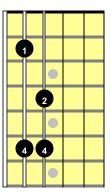

## Triad Fingering Patterns in 12 Keys Around 3rd Position (7 Patterns)

Eb (Type 3)

Ab (Type 2)

Db (Type 1)

Gb (Type 1A)

B (Type 1B)

E (Type 1C)

A (Type 4)