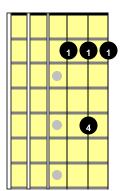

## Triad Fingering Patterns in 12 Keys Around 3rd Position (7 Patterns)

Eb (Type 3)

Ab (Type 2)

Db (Type 1)

Gb (Type 1A)

B (Type 1B)

E (Type 1C)

A (Type 4)