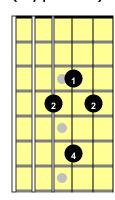

## Triad Fingering Patterns in 12 Keys Around 3rd Position (7 Patterns)

Eb (Type 3)

Ab (Type 2)

Db (Type 1)

Gb (Type 1A)

B (Type 1B)

E (Type 1C)

A (Type 4)