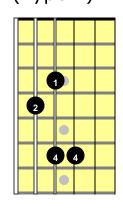

## Triad Fingering Patterns in 12 Keys Around 3rd Position (7 Patterns)

Eb (Type 3)

Ab (Type 2)

Db (Type 1)

Gb (Type 1A)

B (Type 1B)

E (Type 1C)

A (Type 4)