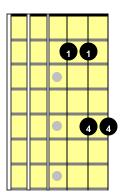

## Triad Fingering Patterns in 12 Keys Around 3rd Position (7 Patterns)

Eb (Type 3)

Ab (Type 2)

Db (Type 1)

Gb (Type 1A)

B (Type 1B)

E (Type 1C)

A (Type 4)