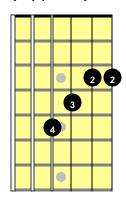

## Triad Fingering Patterns in 12 Keys Around 3rd Position (7 Patterns)

Eb (Type 3)

Ab (Type 2)

Db (Type 1)

Gb (Type 1A)

B (Type 1B)

E (Type 1C)

A (Type 4)