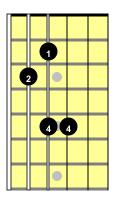

## Triad Fingering Patterns in 12 Keys Around 3rd Position (7 Patterns)

Eb (Type 3)

Ab (Type 2)

Db (Type 1)

Gb (Type 1A)

B (Type 1B)

E (Type 1C)

A (Type 4)