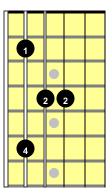

## Maj6 Fingering Patterns in 12 Keys Around 3rd Position (7 Patterns)

Bb6 (Type 4)

Eb6 (Type 3)

Ab6 (Type 2)

Db6 (Type 1)

Gb6 (Type 1A)

B6 (Type 1B)

E6 (Type 1C)