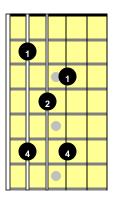

## Triad Fingering Patterns in 12 Keys Around 3rd Position (7 Patterns)

Eb (Type 3)

Ab (Type 2)

Db (Type 1)

Gb (Type 1A)

B (Type 1B)

E (Type 1C)

A (Type 4)