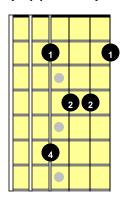

## Triad Fingering Patterns in 12 Keys Around 3rd Position (7 Patterns)

Eb (Type 3)

Ab (Type 2)

Db (Type 1)

Gb (Type 1A)

B (Type 1B)

E (Type 1C)

A (Type 4)