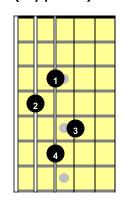

## Triad Fingering Patterns in 12 Keys Around 3rd Position (7 Patterns)

Eb (Type 3)

Ab (Type 2)

Db (Type 1)

Gb (Type 1A)

B (Type 1B)

E (Type 1C)

A (Type 4)