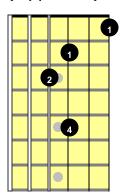

## Triad Fingering Patterns in 12 Keys Around 3rd Position (7 Patterns)

Eb (Type 3)

Ab (Type 2)

Db (Type 1)

Gb (Type 1A)

B (Type 1B)

E (Type 1C)

A (Type 4)