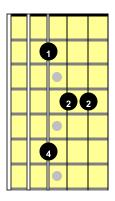

## Triad Fingering Patterns in 12 Keys Around 3rd Position (7 Patterns)





Eb (Type 3)



Ab (Type 2)



Db (Type 1)



Gb (Type 1A)



B (Type 1B)



E (Type 1C)



A (Type 4)



D (Type 3)



G (Type 2)



C (Type 1)



F (Type 1A)



## Maj6 Fingering Patterns in 12 Keys Around 3rd Position (7 Patterns)

Bb6 (Type 4)



Eb6 (Type 3)



Ab6 (Type 2)



Db6 (Type 1)



Gb6 (Type 1A)



B6 (Type 1B)



E6 (Type 1C)



A6 (Type 4)



D6 (Type 3)



G6 (Type 2)



C6 (Type 1)



F6 (Type 1A)



## Maj7 Fingering Patterns in 12 Keys Around 3rd Position (7 Patterns)

Bbmaj7 (Type 4)



Ebmaj7 (Type 3)



Abmaj7 (Type 2)



Dbmaj7 (Type 1)



Gbmaj7 (Type 1A)



Bmaj7 (Type 1B)



Emaj7 (Type 1C)



Amaj7 (Type 4)



Dmaj7 (Type 3)



Gmaj7 (Type 2)



Cmaj7 (Type 1)



Fmaj7 (Type 1A)



## Maj9 Arpeggios in 12 Keys Around 3rd Position (7 Patterns)

Bbmaj7 (Type 4)



Ebmaj7 (Type 3)



Abmaj7 (Type 2)



Dbmaj7 (Type 1)



Gbmaj7 (Type 1A)



Bmaj7 (Type 1B)



Emaj7 (Type 1C)



Amaj7 (Type 4)



Dmaj7 (Type 3)



Gmaj7 (Type 2)



Cmaj7 (Type 1)



Fmaj7 (Type 1A)