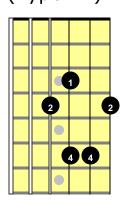

## Triad Fingering Patterns in 12 Keys Around 3rd Position (7 Patterns)

Eb (Type 3)

Ab (Type 2)

Db (Type 1)

Gb (Type 1A)

B (Type 1B)

E (Type 1C)

A (Type 4)