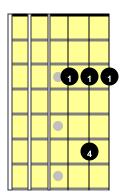

## Triad Fingering Patterns in 12 Keys Around 3rd Position (7 Patterns)

Eb (Type 3)

Ab (Type 2)

Db (Type 1)

Gb (Type 1A)

B (Type 1B)

E (Type 1C)

A (Type 4)