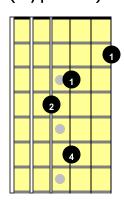

## Triad Fingering Patterns in 12 Keys Around 3rd Position (7 Patterns)

Eb (Type 3)

Ab (Type 2)

Db (Type 1)

Gb (Type 1A)

B (Type 1B)

E (Type 1C)

A (Type 4)