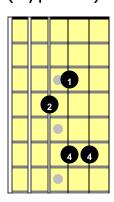

## Triad Fingering Patterns in 12 Keys Around 3rd Position (7 Patterns)

Eb (Type 3)

Ab (Type 2)

Db (Type 1)

Gb (Type 1A)

B (Type 1B)

E (Type 1C)

A (Type 4)