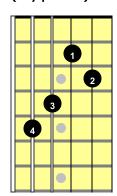

## Triad Fingering Patterns in 12 Keys Around 3rd Position (7 Patterns)

Eb (Type 3)

Ab (Type 2)

Db (Type 1)

Gb (Type 1A)

B (Type 1B)

E (Type 1C)

A (Type 4)