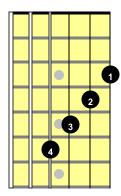

## Triad Fingering Patterns in 12 Keys Around 3rd Position (7 Patterns)

Eb (Type 3)

Ab (Type 2)

Db (Type 1)

Gb (Type 1A)

B (Type 1B)

E (Type 1C)

A (Type 4)