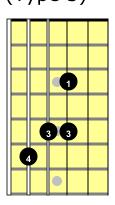

## Triad Fingering Patterns in 12 Keys Around 3rd Position (7 Patterns)





Eb (Type 3)



Ab (Type 2)



Db (Type 1)



Gb (Type 1A)



B (Type 1B)



E (Type 1C)



A (Type 4)



D (Type 3)



G (Type 2)



C (Type 1)



F (Type 1A)



## Maj6 Fingering Patterns in 12 Keys Around 3rd Position (7 Patterns)

Bb6 (Type 4)



Eb6 (Type 3)



Ab6 (Type 2)



Db6 (Type 1)



Gb6 (Type 1A)



B6 (Type 1B)



E6 (Type 1C)



A6 (Type 4)



D6 (Type 3)



G6 (Type 2)



C6 (Type 1)



F6 (Type 1A)



## Maj7 Fingering Patterns in 12 Keys Around 3rd Position (7 Patterns)

Bbmaj7 (Type 4)



Ebmaj7 (Type 3)



Abmaj7 (Type 2)



Dbmaj7 (Type 1)



Gbmaj7 (Type 1A)



Bmaj7 (Type 1B)



Emaj7 (Type 1C)



Amaj7 (Type 4)



Dmaj7 (Type 3)



Gmaj7 (Type 2)



Cmaj7 (Type 1)



Fmaj7 (Type 1A)



## Maj9 Arpeggios in 12 Keys Around 3rd Position (7 Patterns)

Bbmaj7 (Type 4)



Ebmaj7 (Type 3)



Abmaj7 (Type 2)



Dbmaj7 (Type 1)



Gbmaj7 (Type 1A)



Bmaj7 (Type 1B)



Emaj7 (Type 1C)



Amaj7 (Type 4)



Dmaj7 (Type 3)



Gmaj7 (Type 2)



Cmaj7 (Type 1)



Fmaj7 (Type 1A)