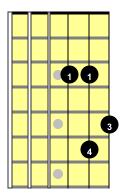

## Triad Fingering Patterns in 12 Keys Around 3rd Position (7 Patterns)

Eb (Type 3)

Ab (Type 2)

Db (Type 1)

Gb (Type 1A)

B (Type 1B)

E (Type 1C)

A (Type 4)