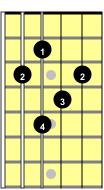

## Triad Fingering Patterns in 12 Keys Around 3rd Position (7 Patterns)

Eb (Type 3)

Ab (Type 2)

Db (Type 1)

Gb (Type 1A)

B (Type 1B)

E (Type 1C)

A (Type 4)