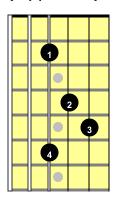

## Maj7 Fingering Patterns in 12 Keys Around 3rd Position (7 Patterns)

Bbmaj7 (Type 4)

Ebmaj7 (Type 3)

Abmaj7 (Type 2)

Dbmaj7 (Type 1)

Gbmaj7 (Type 1A)

Bmaj7 (Type 1B)

Emaj7 (Type 1C)