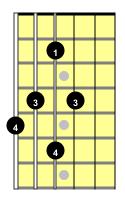

## Triad Fingering Patterns in 12 Keys Around 3rd Position (7 Patterns)

Eb (Type 3)

Ab (Type 2)

Db (Type 1)

Gb (Type 1A)

B (Type 1B)

E (Type 1C)

A (Type 4)