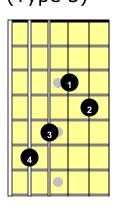

## Triad Fingering Patterns in 12 Keys Around 3rd Position (7 Patterns)

Eb (Type 3)

Ab (Type 2)

Db (Type 1)

Gb (Type 1A)

B (Type 1B)

E (Type 1C)

A (Type 4)

D (Type 3)

G (Type 2)

C (Type 1)

F (Type 1A)