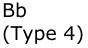

## Triad Fingering Patterns in 12 Keys Around 3rd Position (7 Patterns)

Eb (Type 3)

Ab (Type 2)

Db (Type 1)

Gb (Type 1A)

B (Type 1B)

E (Type 1C)

A (Type 4)