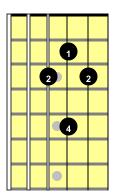

## Triad Fingering Patterns in 12 Keys Around 3rd Position (7 Patterns)

Eb (Type 3)

Ab (Type 2)

Db (Type 1)

Gb (Type 1A)

B (Type 1B)

E (Type 1C)

A (Type 4)