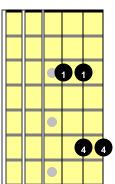

## Triad Fingering Patterns in 12 Keys Around 3rd Position (7 Patterns)

Eb (Type 3)

Ab (Type 2)

Db (Type 1)

Gb (Type 1A)

B (Type 1B)

E (Type 1C)

A (Type 4)

D (Type 3)

G (Type 2)

C (Type 1)

F (Type 1A)