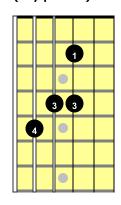

## Triad Fingering Patterns in 12 Keys Around 3rd Position (7 Patterns)

Eb (Type 3)

Ab (Type 2)

Db (Type 1)

Gb (Type 1A)

B (Type 1B)

E (Type 1C)

A (Type 4)