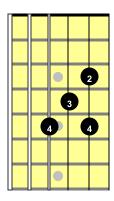

## Triad Fingering Patterns in 12 Keys Around 3rd Position (7 Patterns)

Eb (Type 3)

Ab (Type 2)

Db (Type 1)

Gb (Type 1A)

B (Type 1B)

E (Type 1C)

A (Type 4)